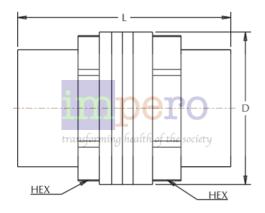

#### **Tank Connector (IMPSS01)**

| ITEM CODE | SIZE   |  |
|-----------|--------|--|
|           |        |  |
| IMPSS0101 | 1/2"   |  |
| IMPSS0102 | 3/4"   |  |
| IMPSS0103 | 1"     |  |
| IMPSS0104 | 1 1/4" |  |
| IMPSS0105 | 1 1/2" |  |
| IMPSS0106 | 2"     |  |