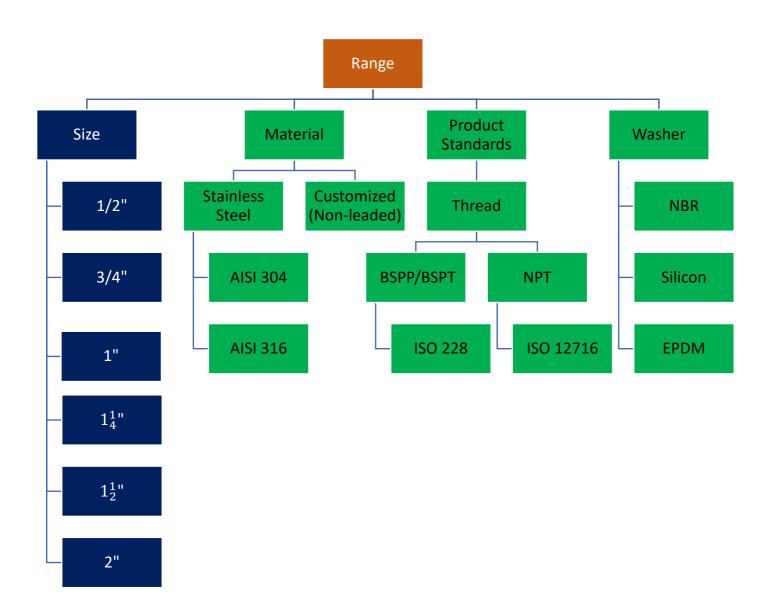

# Range | Availability | Standards

<sup>\*</sup>Impero products are approved by numerous Standards Authorities and Certification Bodies. For more details on this product range, please email our technical team at: <a href="mailto:imperometals@gmail.com">imperometals@gmail.com</a>

#### **Tank Connector (IMPSS01)**

| ITEM CODE | SIZE   |  |
|-----------|--------|--|
|           |        |  |
| IMPSS0101 | 1/2"   |  |
| IMPSS0102 | 3/4"   |  |
| IMPSS0103 | 1"     |  |
| IMPSS0104 | 1 1/4" |  |
| IMPSS0105 | 1 1/2" |  |
| IMPSS0106 | 2"     |  |