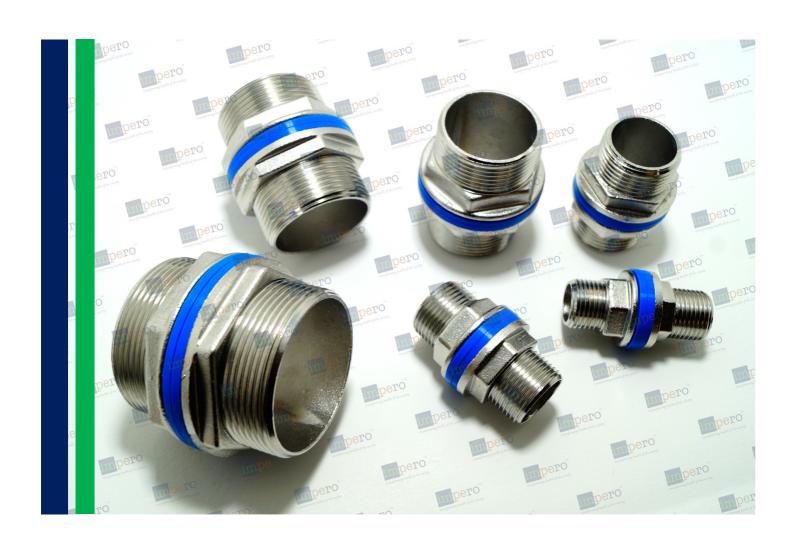

## Tank-Connectors

A Range of excellent quality stainless steel fittings (Lead Free)

• Hygienic product

#### **Tank Connector (IMPSS01)**

| ITEM CODE | SIZE   |  |
|-----------|--------|--|
|           |        |  |
| IMPSS0101 | 1/2"   |  |
| IMPSS0102 | 3/4"   |  |
| IMPSS0103 | 1"     |  |
| IMPSS0104 | 1 1/4" |  |
| IMPSS0105 | 1 1/2" |  |
| IMPSS0106 | 2"     |  |