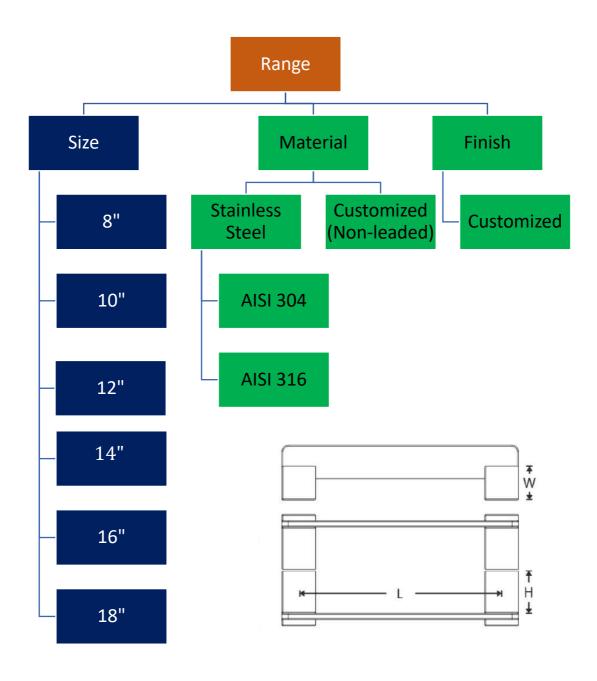

# Glass | Pull Door Handles

A Range of excellent quality stainless steel fittings

transforming health of the society

<sup>\*</sup>Impero products are approved by numerous Standards Authorities and Certification Bodies. For more details on this product range, please email our technical team at: <a href="mailto:imperometals@gmail.com">imperometals@gmail.com</a>